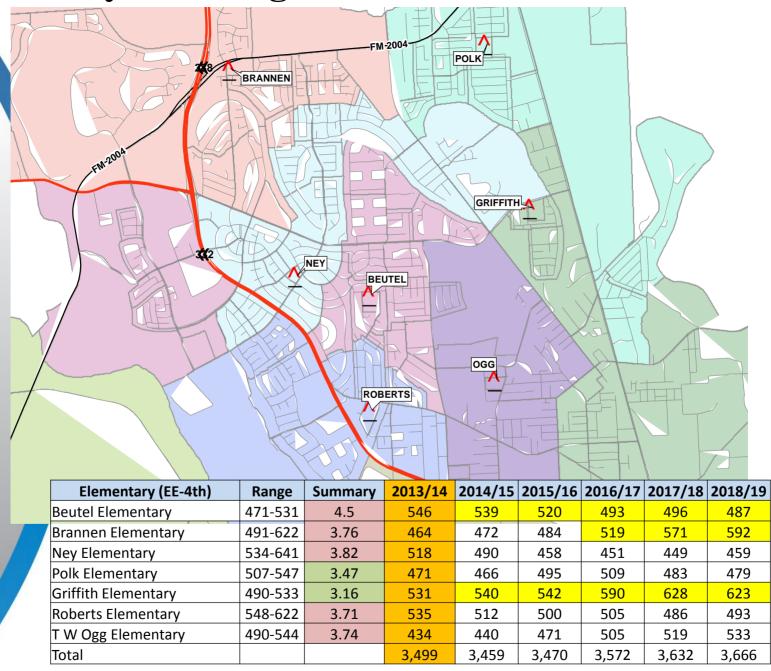

#### FAIR

**Administration Building** 3.03 **Griffith Elementary 3.16 Support Services 3.19** Fleming Elementary 3.29 Brazoswood High 3.29 Polk Elementary 3.47

#### POOR

**Roberts Elementary 3.71 Ogg Elementary 3.74 Austin Elementary 3.76 Brannen Elementary 3.76 Ney Elementary 3.82 Long Elementary 4.00 Beutel Elementary 4.50** 

Rasco Middle 2.95

- Freeport Intermediate 2.97
  1. Poor category typically represents facilities where the costs of renovations/upgrades exceed the cost of replacement.
- 2. Upgrades to current standards are not required unless significant renovations are planned.