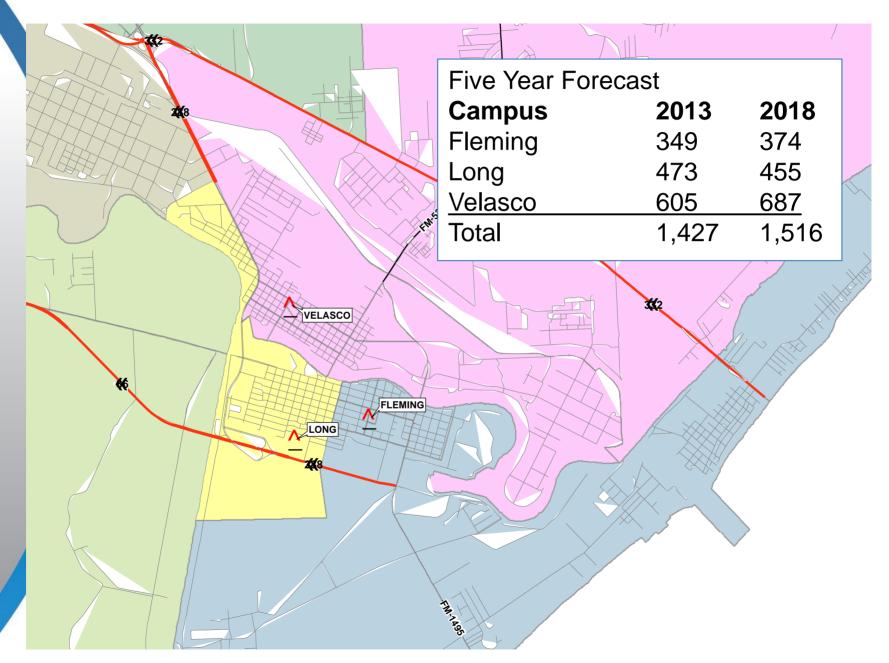

te Intermediate will reach over 1,000 students in the fall of 2018.





- Assessment points to aging elementary campuses that need attention. Secondary campuses in good shape.
- Local economy is expanding leading to potential housing and population growth. Growth will primarily be in the north.
- The district has areas where the population is stable and not likely to grow. Could experience some regeneration.
- Options to consider: Renovate, Rebuild, Expand, Build New or Combination?
- Southern portion of the district lends itself to expand and consolidate. (Long, Velasco and Fleming).
- Northern portion of the district lends itself to a combination approach of renovate/rebuild and expand.
- Building for new enrollment can be accomplished through expansion and adjustments to zones.



















### Summary

- Brazosport ISD in position for both enrollment growth and decline as portions of the district continue to mature while new areas begin the development process.
- District has several options to address both growth and assessment concerns.
- District has a window to address facility needs while also adding capacity to address future enrollment growth.
- Options to consider: Rebuild, Renovate or build new.
- Rebuilding and Renovation could be done in a way to address enrollment growth when it comes.





#### **SCHEDULE OVERVIEW - 2014**

Feb. April May July August Sept. Mar. June Oct. Nov. Visioning Feb. 25 B.O.T. Election **Board** Day Nov. 4 Calls **Consultant Facility** Election **Assessments** Demographic Study/Analysis **Financial Analysis Committee Work**