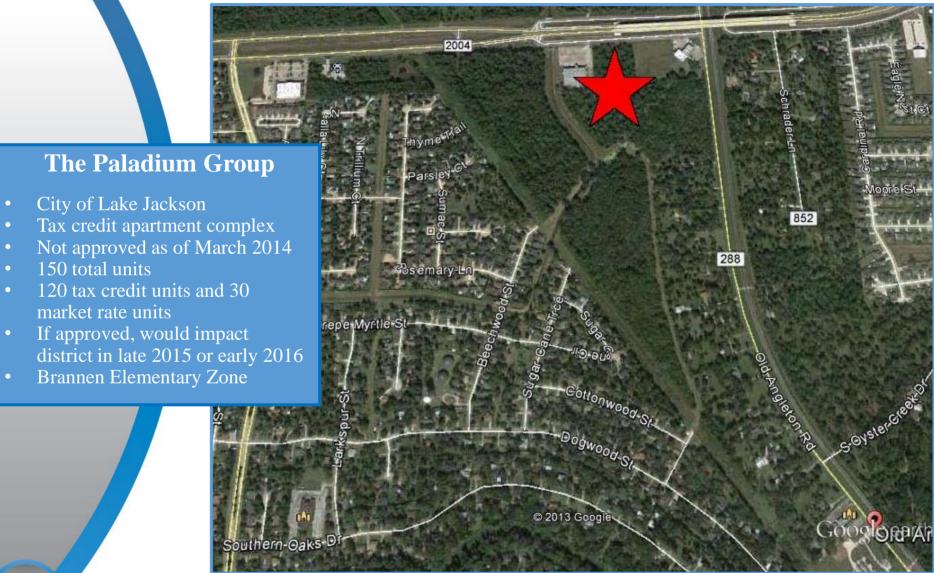

rn from Yesterday...
Understand Today...
Plan for Tomorrow





# **Active Housing Developments**

College Park

#### College Park

- City of Clute
- 74 lots approved
- 13 of 74 are currently under construction
- 200 additional lots possible
- Griffith Elementary





# **Active Housing Developments**

Audubon Woods Three







# **Active Multi-Family Developments**

New Multi-Family







### **Active Housing Developments**

Woodshore Development







## **Future Housing Developments**

Alden Subdivision

2200 units)





# (H)

# **Future Housing Developments**

© 2014 Google

#### **Future Homes**

- City of Lake Jackson
- Possible 900 future homes
- 400 acres
- No time frame for development
- Brannen Elementary Zone





## **Future Multi-Family Developments**

The Paladium Group







#### **Ten Year Forecast**

#### By Grade Level

|             |         |       |       |       |       |       |     |       |     |     |       |      |      |      |        | Total  |         |
|-------------|---------|-------|-------|-------|-------|-------|-----|-------|-----|-----|-------|------|------|------|--------|--------|---------|
| Year (Oct.) | EE/PreK | K     | 1st   | 2nd   | 3rd   | 4th   | 5th | 6th   | 7th | 8th | 9th   | 10th | 11th | 12th | Total  | Growth | Total % |
| 2009/10     | 547     | 925   | 973   | 940   | 963   | 1,004 | 922 | 903   | 941 | 927 | 1,072 | 992  | 876  | 876  | 12,861 |        |         |
| 2010/11     | 578     | 941   | 925   | 955   | 929   | 954   | 970 | 886   | 898 | 957 | 1,089 | 915  | 896  | 844  | 12,737 | -124   | -1.0%   |