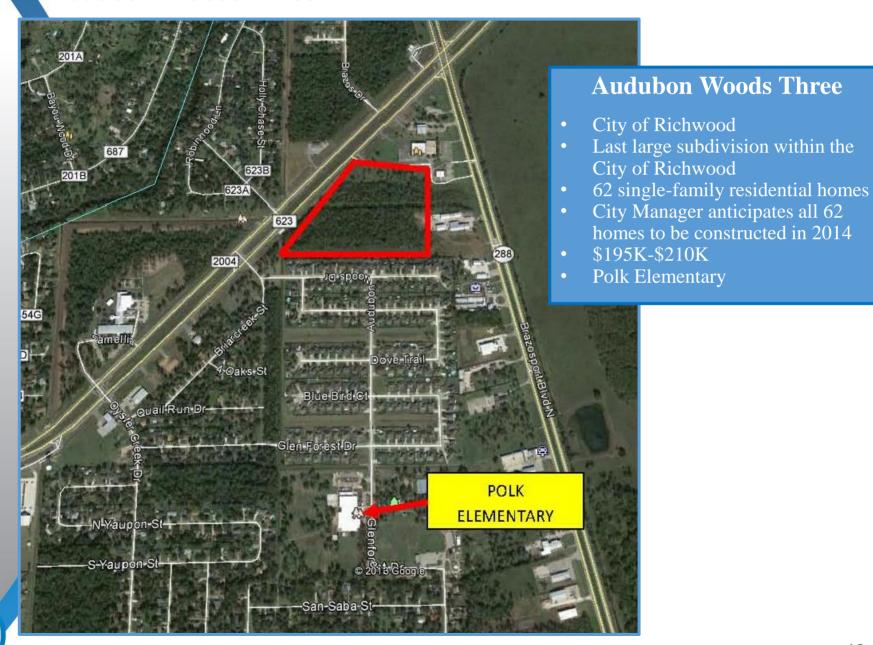

n Elementary 3.76 Brannen Elementary 3.76 Ney Elementary 3.82 Long Elementary 4.00 Beutel Elementary 4.50** 

Rasco Middle 2.95

- Freeport Intermediate 2.97
  1. Poor category typically represents facilities where the costs of renovations/upgrades exceed the cost of replacement.
- 2. Upgrades to current standards are not required unless significant renovations are planned.



# Demographic Report

Brazosport Independent School District



Facility
Planning
May 2014

Learn from Yesterday...
Understand Today...
Plan for Tomorrow





# **Active Housing Developments**

College Park

#### College Park

- City of Clute
- 74 lots approved
- 13 of 74 are currently under construction
- 200 additional lots possible
- Griffith Elementary





# **Active Housing Developments**

Audubon Woods Three







# **Active Multi-Family Developments**

New Multi-Family







### **Active Housing Developments**

Woodshore Development







## **Future Housing Developments**

Alden Subdivision

2200 units)





# (H)

# **Future Housing Developments**

© 2014 Google

#### **Future Homes**

- City of Lake Jackson
- Possible 900 future homes
- 400 acres
- No time frame for development
- Brannen Elementary Zone





## **Future Multi-Family Developments**

The Paladium Group







#### **Ten Year Forecast**

#### By Grade Level

|             |         |       |       |       |       |       |     |       |     |     |       |      |      |      |        | Total  |         |
|-------------|---------|-------|-------|-------|-------|-------|-----|-------|-----|-----|-------|------|------|------|-