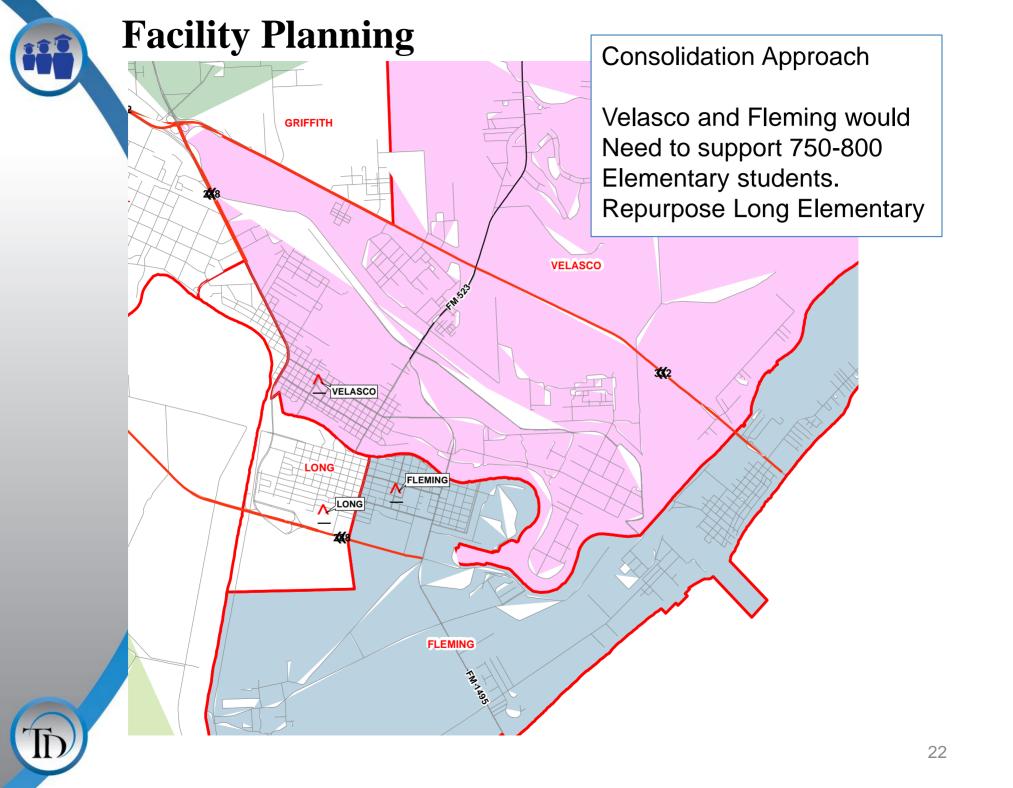

ntermediate will reach over 1,000 students in the fall of 2018.





- Assessment points to aging elementary campuses that need attention. Secondary campuses in good shape.
- Local economy is expanding leading to potential housing and population growth. Growth will primarily be in the north.
- The district has areas where the population is stable and not likely to grow. Could experience some regeneration.
- Options to consider: Renovate, Rebuild, Expand, Build New or Combination?
- Southern portion of the district lends itself to expand and consolidate. (Long, Velasco and Fleming).
- Northern portion of the district lends itself to a combination approach of renovate/rebuild and expand.
- Building for new enrollment can be accomplished through expansion and adjustments to zones.



















### Summary

- Brazosport ISD in position for both enrollment growth and decline as portions of the district continue to mature while new areas begin the development process.
- District has several options to address both growth and assessment concerns.
- District has a window to address facility needs while also adding capacity to address future enrollment growth.
- Options to consider: Rebuild, Renovate or build new.
- Rebuilding and Renovation could be done in a way to address enrollment growth when it comes.





#### **SCHEDULE OVERVIEW - 2014**

Feb. April May July August Sept. Mar. June Oct. Nov. Visioning Feb. 25 B.O.T. Election **Board** Day Nov. 4 Calls **Consultant Facility** Election **Assessments** Demographic Study/Analysis **Financial Analysis Committee Work** 

**PA