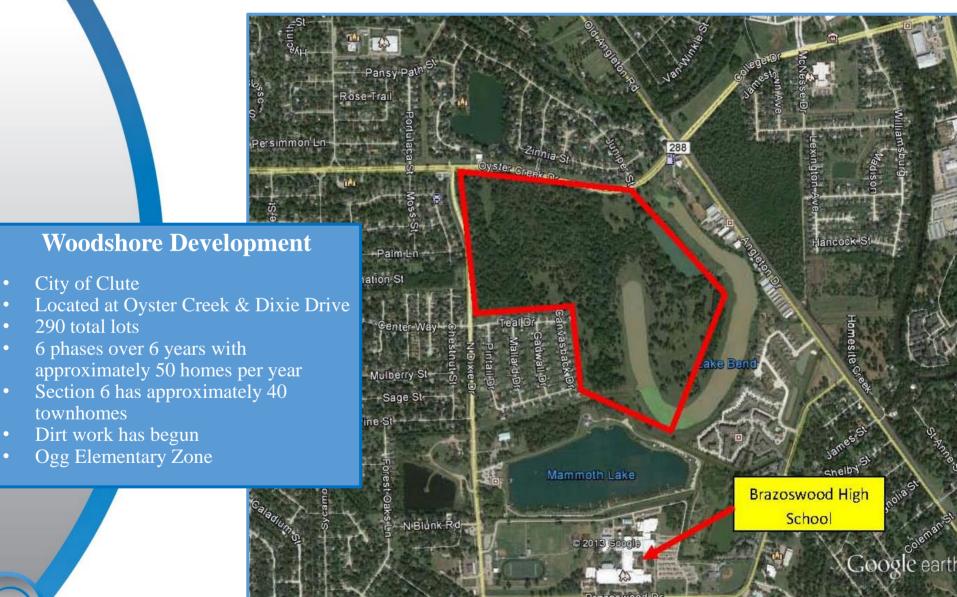

Freeport Intermediate 2.97
  1. Poor category typically represents facilities where the costs of renovations/upgrades exceed the cost of replacement.
- 2. Upgrades to current standards are not required unless significant renovations are planned.



# Demographic Report

Brazosport Independent School District



Facility
Planning
May 2014

Learn from Yesterday...
Understand Today...
Plan for Tomorrow





# **Active Housing Developments**

College Park

#### College Park

- City of Clute
- 74 lots approved
- 13 of 74 are currently under construction
- 200 additional lots possible
- Griffith Elementary





# **Active Housing Developments**

Audubon Woods Three







# **Active Multi-Family Developments**

New Multi-Family







### **Active Housing Developments**

Woodshore Development







## **Future Housing Developments**

Alden Subdivision

2200 units)





# (H)

# **Future Housing Developments**

© 2014 Google

#### **Future Homes**

- City of Lake Jackson
- Possible 900 future homes
- 400 acres
- No time frame for development
- Brannen Elementary Zone





## **Future Multi-Family Developments**

The Paladium Group







#### **Ten Year Forecast**

#### By Grade Level

|             |         |       |       |       |       |       |     |       |     |     |       |      |      |      |        | Total  |         |
|-------------|---------|-------|-------|-------|-------|-------|-----|-------|-----|-----|-------|------|------|------|--------|--------|---------|
| Year (Oct.) | EE/PreK | K     | 1st   | 2nd   | 3rd   | 4th   | 5th | 6th   | 7th | 8th | 9th   | 10