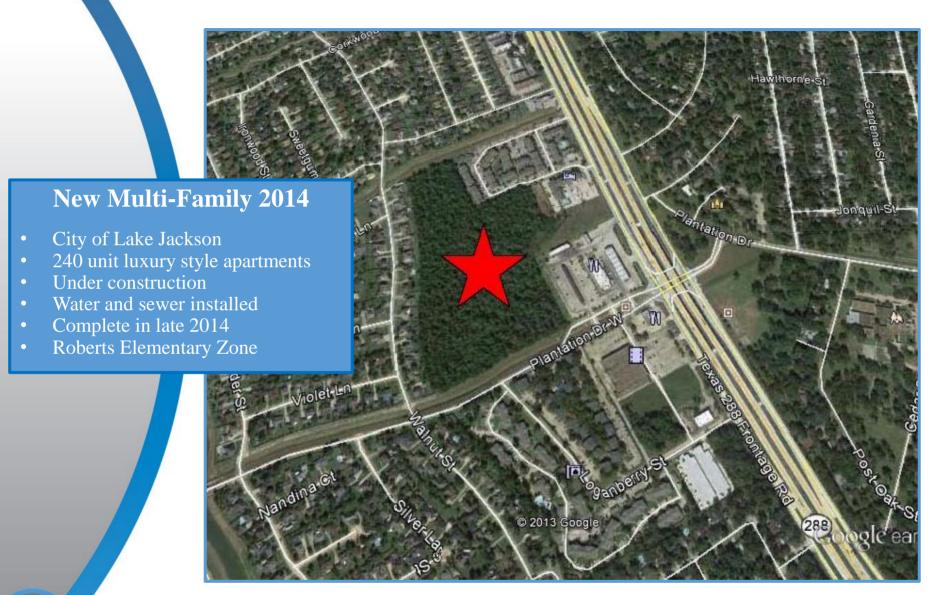

ng Elementary 4.00 Beutel Elementary 4.50** 

Rasco Middle 2.95

- Freeport Intermediate 2.97
  1. Poor category typically represents facilities where the costs of renovations/upgrades exceed the cost of replacement.
- 2. Upgrades to current standards are not required unless significant renovations are planned.



# Demographic Report

Brazosport Independent School District



Facility
Planning
May 2014

Learn from Yesterday...
Understand Today...
Plan for Tomorrow





# **Active Housing Developments**

College Park

#### College Park

- City of Clute
- 74 lots approved
- 13 of 74 are currently under construction
- 200 additional lots possible
- Griffith Elementary





# **Active Housing Developments**

Audubon Woods Three







# **Active Multi-Family Developments**

New Multi-Family







### **Active Housing Developments**

Woodshore Development







## **Future Housing Developments**

Alden Subdivision

2200 units)





# (H)

# **Future Housing Developments**

© 2014 Google

#### **Future Homes**

- City of Lake Jackson
- Possible 900 future homes
- 400 acres
- No time frame for development
- Brannen Elementary Zone





## **Future Multi-Family Developments**

The Paladium Group







#### **Ten Year Forecast**

#### By Grade Level

|             |         |       |       |       |       |       |     |       |     |     |       |      |      |      |        | Total  |         |
|-------------|---------|-------|-------|-------|-------|-------|-----|-------|-----|-----|-------|------|------|------|--------|--------|---------|
| Year (Oct.) | EE/PreK | K     | 1s